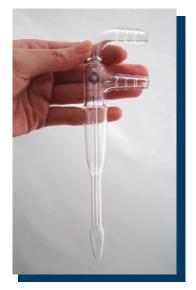

### <Features>

By combining the joint portion and the center condensing pipe, it is very simple and easy to wash and the endurance is enhanced.

Compact condensing unit and sample tube

Condensing unit with no dead space