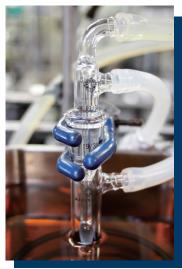

### KIRIYAMA Sublimation Apparatus for Very Small Quantity



## W77A-3 type sublimation apparatus for a very small quantity

We developed the convenient sublimation apparatus specialyzed for a very small quantity base on the Mill-type device. The design is brushed up as the best.

### <Features>

By combining the joint portion and the center condensing pipe, it is very simple and easy to wash and the endurance is enhanced.



Compact condensing unit and sample tube



Condensing unit with no dead space



**Example of experiment** 



Purification by sublimation (crystal like needle)

# \$19/38 \$19/38



Left W77A-3-2

**Right W77A-3-1** 

We are preparing two types W77A-3-1( joint size 19/38)19,000yen W77A-3-2( joint size 24/40)22,000yen which has larger caliber.

Please be aware that line-up of products and shapes may change in the future.

### KIRIYAMA GLASS WORKS COMPANY

2-31-11, Higashi-nippori, Arakawa-ku, Tokyo, Japan, 116-0014

URL http://kiriyama.co.jp TEL 03(3802)0005 e-mail : info@kiriyama.co.jp FAX 03(3801)1170