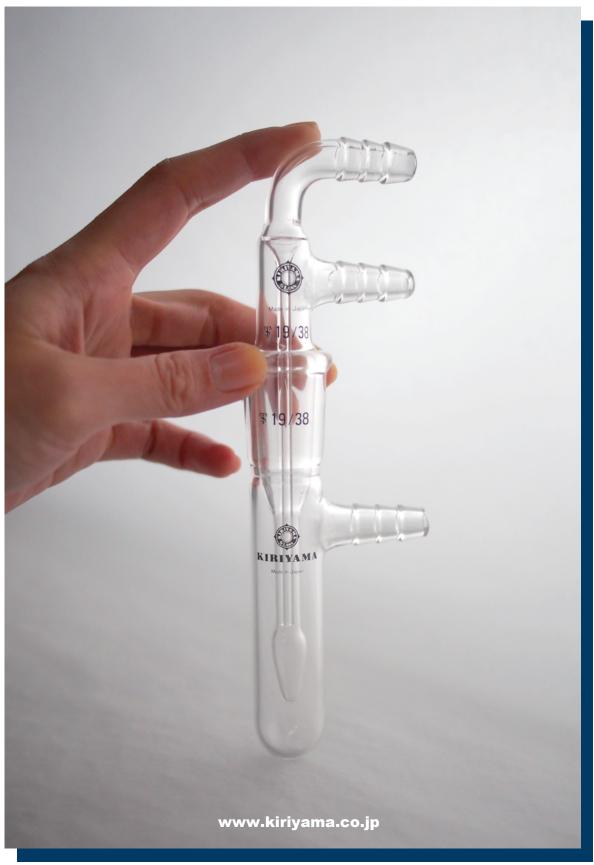

## W77A-3 type sublimation apparatus for a very small quantity

We developed the convenient sublimation apparatus specialyzed for a very small quantity base on the Mill-type device. The design is brushed up as the best.

### <Features>

By combining the joint portion and the center condensing pipe, it is very simple and easy to wash and the endurance is enhanced.

Compact condensing unit and sample tube

Condensing unit with no dead space

# \$19/38 \$19/38

Left W77A-3-2

**Right W77A-3-1** 

We are preparing two types W77A-3-1( joint size 19/38)19,000yen W77A-3-2( joint size 24/40)22,000yen which has larger caliber.

Please be aware that line-up of products and shapes may change in the future.