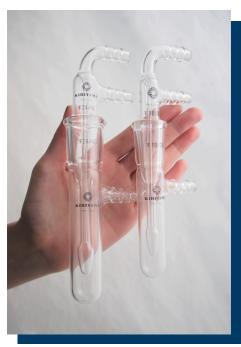

# \$19/38 \$19/38

Left W77A-3-2

**Right W77A-3-1** 

We are preparing two types W77A-3-1( joint size 19/38)19,000yen W77A-3-2( joint size 24/40)22,000yen which has larger caliber.

Please be aware that line-up of products and shapes may change in the future.