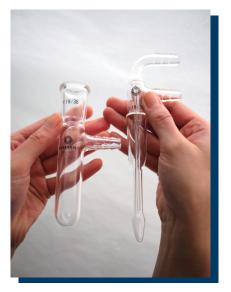

### <Features>

By combining the joint portion and the center condensing pipe, it is very simple and easy to wash and the endurance is enhanced.

Compact condensing unit and sample tube

Condensing unit with no dead space