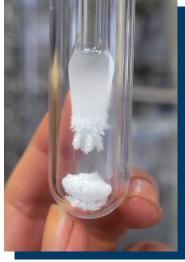

### KIRIYAMA Sublimation Apparatus for Very Small Quantity



## W77A-3 type sublimation apparatus for a very small quantity

We developed the convenient sublimation apparatus specialyzed for a very small quantity base on the Mill-type device. The design is brushed up as the best.

### <Features>

By combining the joint portion and the center condensing pipe, it is very simple and easy to wash and the endurance is enhanced.



Compact condensing unit and sample tube



Condensing unit with no dead space



**Example of experiment** 



Purification by sublimation (crystal like needle)

# \$19/38 \$19/38



Left W77A-3-2

**Right W77A-3-1** 

We are preparing two types W77A-3-1( joint size 19/38)19,000yen W77A-3-2( joint size 24/40)22,000yen which has larger caliber.

Please be aware that line-up of products and shapes may change in the future.

### KIRIYAMA GLASS WORKS COMPANY

2-31-11, Higashi-nippori, Arakawa-ku, Tokyo, Japan, 116-0014

URL http://kiriyama.co.jp TEL 03(3802)0005 e-mail : info@kiriyama.co.jp FAX 03(3801)1170